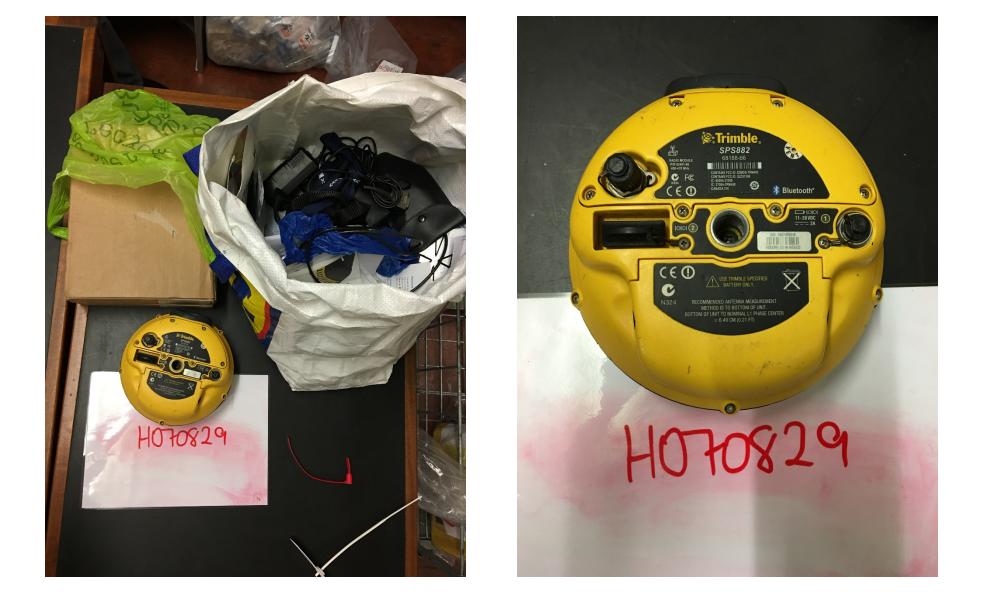

### H070829 - (TRIMBLE) SPS 828 4947406649 (OTHER MISC STUFF)

H070704 - GEOEXPLORA 6000 SERIES (TRIMBLE) MODEL 88951 FCCD JUP616 5239425679 ADATA H0710 ID3420213959