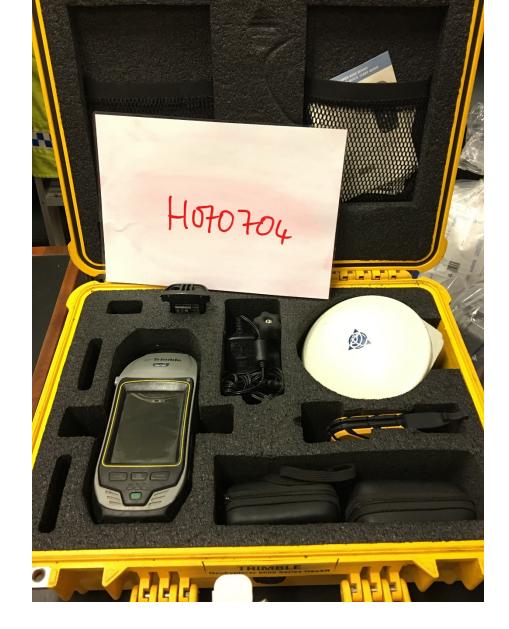

### H070829 - (TRIMBLE) SPS 828 4947406649 (OTHER MISC STUFF)

H070704 - GEOEXPLORA 6000 SERIES (TRIMBLE) MODEL 88951 FCCD JUP616 5239425679 ADATA H0710 ID3420213959