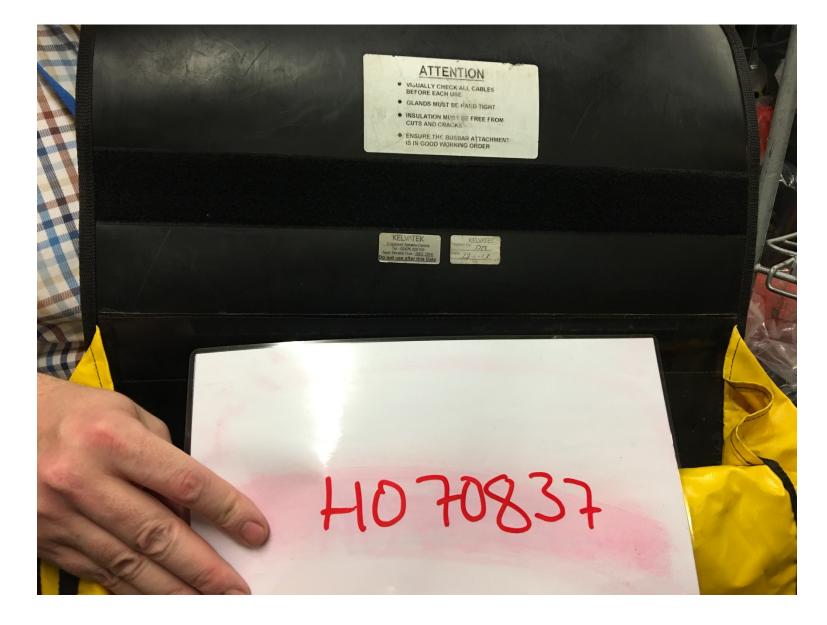

### H070702 – LEICA (EMPTY)

H070840 - LEICA TYPE GDF321 1015 GPR121 667304 GPR121 641647 8851212 8851218

H070837 - LEICA 503479