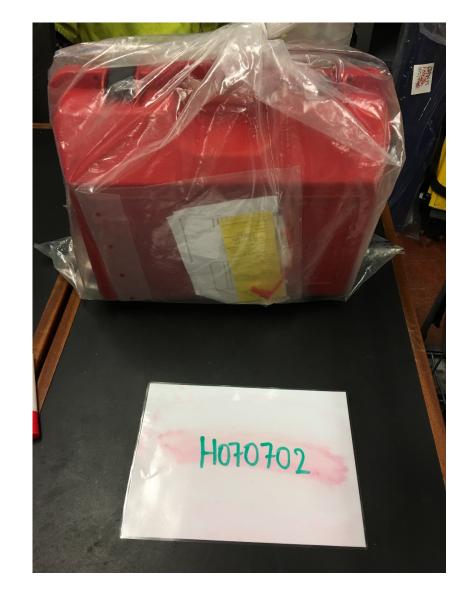

### H070702 – LEICA (EMPTY)

H070840 - LEICA TYPE GDF321 1015 GPR121 667304 GPR121 641647 8851212 8851218

H070837 - LEICA 503479