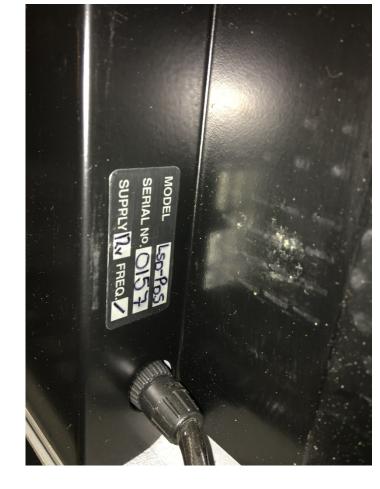

|           |                               |

70721

Published Specifications

aceable to NIST (Not e not available, the or ratio measurement

CMI

EXFO

### H070721 - EXFO 125644-38 125688-38 124444-37 (3 ITEMS)



# Carton 0 H070839





### HO70839 - PLI 1500 LSD-PDS 0157



### H070829 - (TRIMBLE) SPS 828 4947406649 (OTHER MISC STUFF)

H070704 - GEOEXPLORA 6000 SERIES (TRIMBLE) MODEL 88951 FCCD JUP616 5239425679 ADATA H0710 ID3420213959