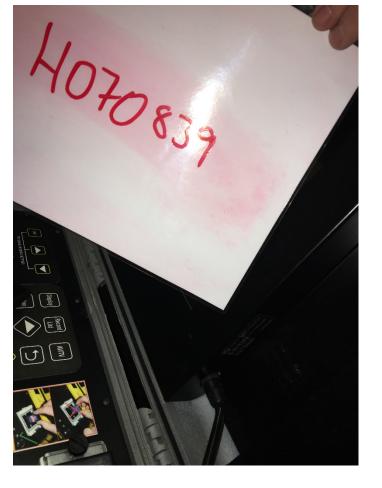

|           |                               |

70721

Published Specifications

aceable to NIST (Not e not available, the or ratio measurement

CMI

EXFO

### H070721 - EXFO 125644-38 125688-38 124444-37 (3 ITEMS)



# Carton 0 H070839





### HO70839 - PLI 1500 LSD-PDS 0157



### H070829 - (TRIMBLE) SPS 828 4947406649 (OTHER MISC STUFF)

H070704 - GEOEXPLORA 6000 SERIES (TRIMBLE) MODEL 88951 FCCD JUP616 5239425679 ADATA H0710 ID3420213959