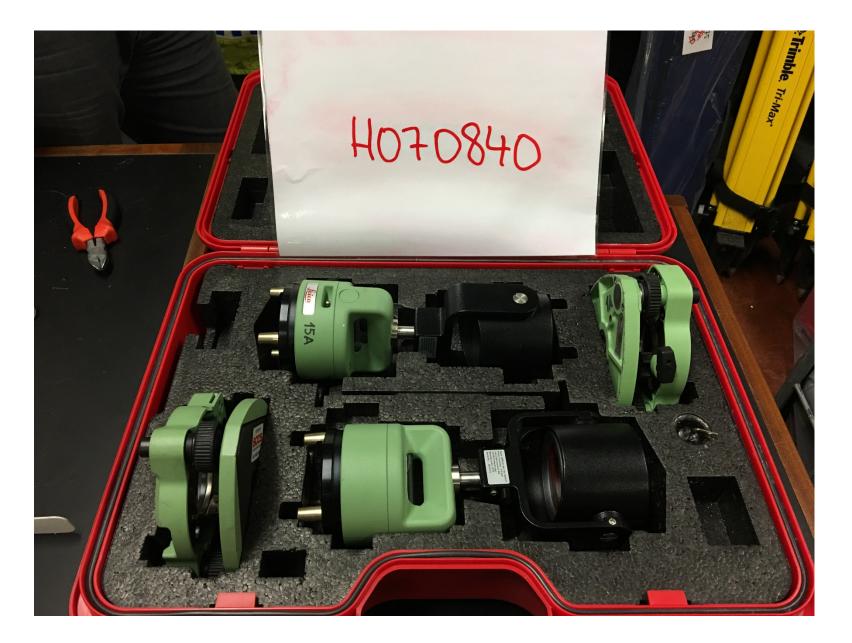

### H070702 – LEICA (EMPTY)

H070840 - LEICA TYPE GDF321 1015 GPR121 667304 GPR121 641647 8851212 8851218

H070837 - LEICA 503479